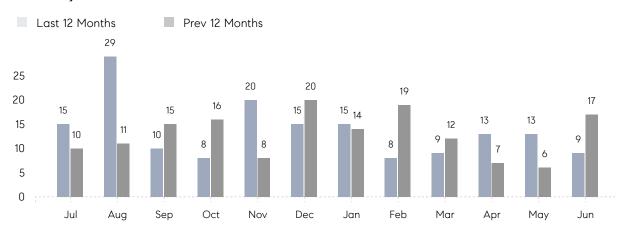

### Monthly Sales

### **Property Statistics**

|               |               | Jun 2022    | Jun 2021     | % Change |   |
|---------------|---------------|-------------|--------------|----------|---|
| Single-Family | # OF SALES    | 9           | 17           | -47.1%   | _ |
|               | SALES VOLUME  | \$6,132,400 | \$10,523,214 | -41.7%   |   |
|               | AVERAGE PRICE | \$681,378   | \$619,013    | 10.1%    |   |
|               | AVERAGE DOM   | 18          | 27           | -33.3%   |   |