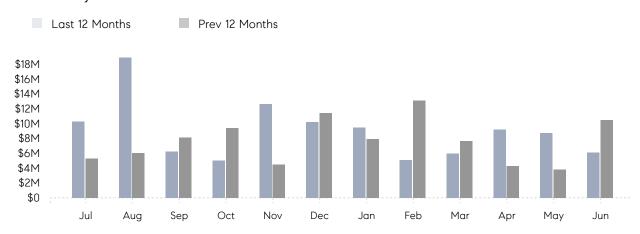

### Monthly Total Sales Volume

### **Property Statistics**

|               |               | Jun 2022    | Jun 2021     | % Change |   |
|---------------|---------------|-------------|--------------|----------|---|
| Single-Family | # OF SALES    | 9           | 17           | -47.1%   | _ |
|               | SALES VOLUME  | \$6,132,400 | \$10,523,214 | -41.7%   |   |
|               | AVERAGE PRICE | \$681,378   | \$619,013    | 10.1%    |   |
|               | AVERAGE DOM   | 18          | 27           | -33.3%   |   |